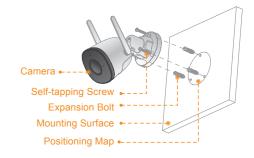

## **Installing** Camera

Note: Make sure that the mounting surface is strong enough to hold at least three times of the device weight.

Step1 Drill screw holes on the mounting surface as the positioning map shows, and then put in the expansion bolts.

Step2 Attach the pedestal to the mounting surface with the self-tapping screws.

Step3 Power up the camera, and then adjust the lens to the ideal angle.