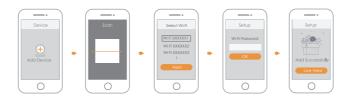

#### Step 5

Do the following operations to finish adding camera.

Jote:

If you have more than one camera, do step 5 to add them one by one

If the Wi-Fi network has changed or the indicator status goes wrong, reset the camera, and then do step 5 to add it again.